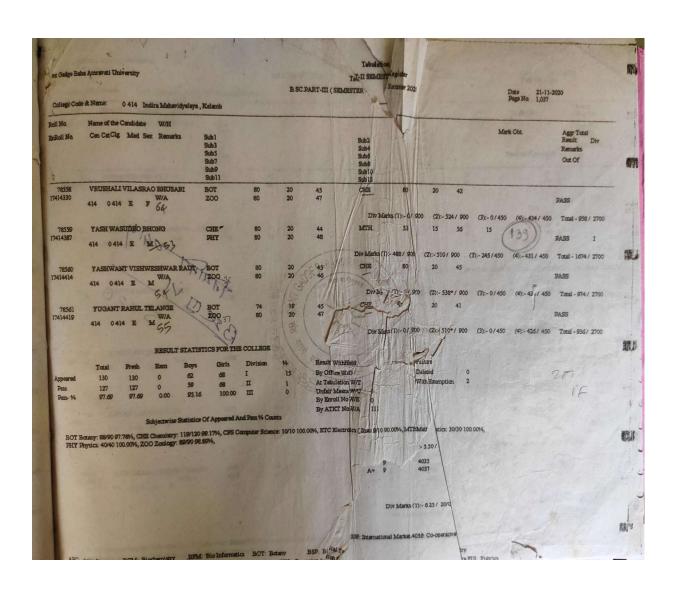

#### Session 2020-2021

| Program<br>Code | Program Name  | Number of students appeared in the final year examination | Number of<br>students<br>passed in<br>final year<br>examination | Pass<br>Percentage<br>of student |  |  |
|-----------------|---------------|-----------------------------------------------------------|-----------------------------------------------------------------|----------------------------------|--|--|
| PUG001          | B.A.          | 71                                                        | 63                                                              | 88.73                            |  |  |
| PUG002          | B.Com.        | 47                                                        | 46                                                              | 97.87                            |  |  |
| PUG003          | B.Sc.         | 163                                                       | 160                                                             | 98.16                            |  |  |
| PPG001          | M.A.(Marathi) | 67                                                        | 67                                                              | 100.00                           |  |  |
| PPG002          | M.Com.        | 103                                                       | 103                                                             | 100.00                           |  |  |
|                 |               | 451                                                       | 439                                                             | 97.34                            |  |  |